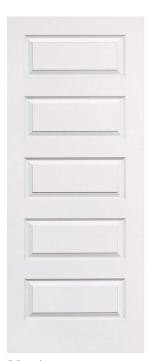

3 Panel Equal Shaker Smooth Square Sticking 6/8 ↑ 8/0 ↑

**Bifold** 6/8\*\*

5 Panel
Smooth
Bead & Cove Sticking
6/8 ↑ 8/0 ↑

**Bifold** 6/8\*\*

6 Panel
Textured
Bead & Cove Sticking
6/8 ↑ 8/0 ↑

Bifold 6/8