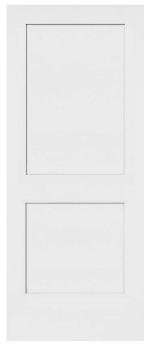

3 Panel Equal Shaker Smooth Square Sticking 6/8 ↑ 8/0 ↑

**Bifold** 6/8\*\*

5 Panel
Smooth
Bead & Cove Sticking
6/8 ↑ 8/0 ↑

**Bifold** 6/8\*\*

6 Panel
Textured
Bead & Cove Sticking
6/8 ↑ 8/0 ↑

Bifold 6/8