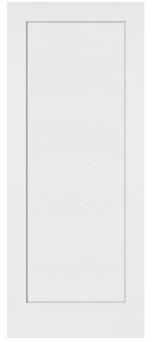

### Molded Panel Doors

1 Panel Shaker Smooth Square Sticking 6/8 8 8/0 6

Bifold 6/8\*\*

2 Panel Shaker Smooth Square Sticking 6/8 ^

**Bifold** 6/8\*\*

3 Panel Craftsman Shaker Smooth Square Sticking 6/8 ♠

Bifold 6/8\*\*