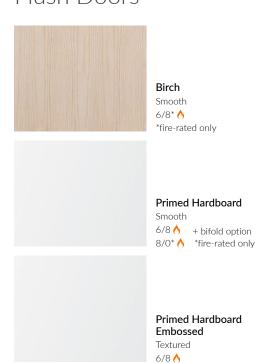

# The Look, Feel & Sound of Wood

Wood is beautiful, but solid wood doors aren't always the best choice for everyone. Fortunately, flush doors from Steves & Sons provide the beauty, feel and sound of wood, making flush doors an excellent option. With a rich look in a wide range of wood grains you'll find the perfect choice for any décor.

### Long-Lasting Beauty

When you install a Steves & Sons molded panel door, you'll know that the perfect fit will stay the perfect fit — because these doors resist shrinking, swelling, cracking or splitting. The smooth or textured surface can be painted to match any décor, delivering eye-catching beauty for years to come.