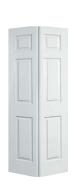

### Molded Panel Doors

1 Panel Shaker Smooth Square Sticking 6/8 8 8/0 6

Bifold 6/8\*\*

2 Panel Shaker Smooth Square Sticking 6/8 ^

**Bifold** 6/8\*\*

3 Panel Craftsman Shaker Smooth Square Sticking 6/8 ♠

Bifold 6/8\*\*

3 Panel Equal Shaker Smooth Square Sticking 6/8 ↑ 8/0 ↑

**Bifold** 6/8\*\*

5 Panel
Smooth
Bead & Cove Sticking
6/8 ↑ 8/0 ↑

**Bifold** 6/8\*\*

6 Panel
Textured
Bead & Cove Sticking
6/8 ↑ 8/0 ↑

Bifold 6/8