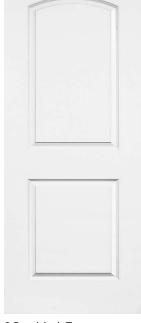

### Molded Panel Doors

1 Panel Shaker Smooth Square Sticking 6/8 8 8/0 6

Bifold 6/8\*\*

2 Panel Shaker Smooth Square Sticking 6/8 ^

**Bifold** 6/8\*\*

3 Panel Craftsman Shaker Smooth Square Sticking 6/8 ♠

Bifold 6/8\*\*

3 Panel Equal Shaker Smooth Square Sticking 6/8 ↑ 8/0 ↑

**Bifold** 6/8\*\*

5 Panel
Smooth
Bead & Cove Sticking
6/8 ↑ 8/0 ↑

**Bifold** 6/8\*\*

6 Panel
Textured
Bead & Cove Sticking
6/8 ↑ 8/0 ↑

Bifold 6/8