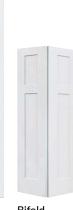

### Molded Panel Doors

1 Panel Shaker Smooth Square Sticking 6/8 8 8/0 6

Bifold 6/8\*\*

2 Panel Shaker Smooth Square Sticking 6/8 ^

**Bifold** 6/8\*\*

3 Panel Craftsman Shaker Smooth Square Sticking 6/8 ♠

Bifold 6/8\*\*