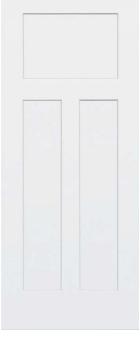

### Molded Panel Doors

1 Panel Shaker Smooth Square Sticking 6/8 8 8/0 6

Bifold 6/8\*\*

2 Panel Shaker Smooth Square Sticking 6/8 ^

**Bifold** 6/8\*\*

3 Panel Craftsman Shaker Smooth Square Sticking 6/8 ♠

Bifold 6/8\*\*