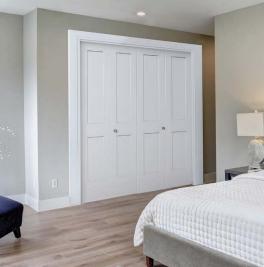

### Molded Panel Doors

1 Panel Shaker Smooth Square Sticking 6/8 8 8/0 6

Bifold 6/8\*\*

2 Panel Shaker Smooth Square Sticking 6/8 ^

**Bifold** 6/8\*\*

3 Panel Craftsman Shaker Smooth Square Sticking 6/8 ♠

Bifold 6/8\*\*

3 Panel Equal Shaker Smooth Square Sticking 6/8 ↑ 8/0 ↑

**Bifold** 6/8\*\*

5 Panel
Smooth
Bead & Cove Sticking
6/8 ↑ 8/0 ↑

**Bifold** 6/8\*\*

6 Panel
Textured
Bead & Cove Sticking
6/8 ↑ 8/0 ↑

Bifold 6/8