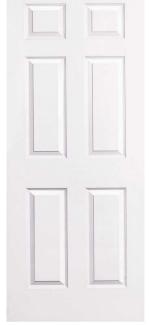

### Molded Panel Doors

1 Panel Shaker Smooth Square Sticking 6/8 8 8/0 6

Bifold 6/8\*\*

2 Panel Shaker Smooth Square Sticking 6/8 ^

**Bifold** 6/8\*\*

3 Panel Craftsman Shaker Smooth Square Sticking 6/8 ♠

Bifold 6/8\*\*

3 Panel Equal Shaker Smooth Square Sticking 6/8 ↑ 8/0 ↑

**Bifold** 6/8\*\*

5 Panel
Smooth
Bead & Cove Sticking
6/8 ↑ 8/0 ↑

**Bifold** 6/8\*\*

6 Panel
Textured
Bead & Cove Sticking
6/8 ↑ 8/0 ↑

Bifold 6/8