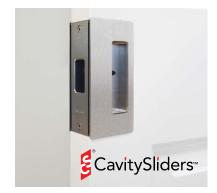

### Turn Your Door Style into a Versatile Pocket Door

The CS Cavity Slider<sup>™</sup> is a practical solution for those areas where there is not enough space for a swinging door. In addition to its space saving attributes in restrooms, hallways and laundries, it can be used with confidence for architectural feature openings around your project. Contact your OrePac Sales Representative for more information.