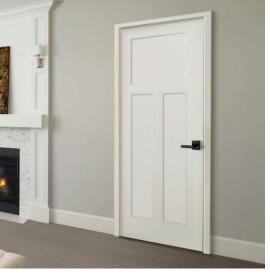

### Molded Panel Doors

1 Panel Shaker Smooth Square Sticking 6/8 8 8/0 6

Bifold 6/8\*\*

2 Panel Shaker Smooth Square Sticking 6/8 ^

**Bifold** 6/8\*\*

3 Panel Craftsman Shaker Smooth Square Sticking 6/8 ♠

Bifold 6/8\*\*

3 Panel Equal Shaker Smooth Square Sticking 6/8 ↑ 8/0 ↑

**Bifold** 6/8\*\*

5 Panel
Smooth
Bead & Cove Sticking
6/8 ↑ 8/0 ↑

**Bifold** 6/8\*\*

6 Panel
Textured
Bead & Cove Sticking
6/8 ↑ 8/0 ↑

Bifold 6/8