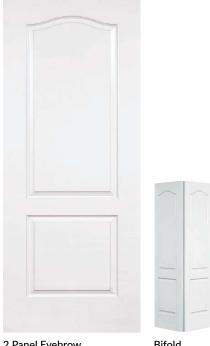

## Flush Doors

2 Panel Eyebrow Textured Bead & Cove Sticking 6/8 🔥

Bifold 6/8

OrePac Building Products | 877-4-OrePac | www.orepac.com

©2021 OrePac Building Products. All rights reserved. OP-0621\_PHOENIX