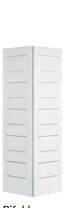

3 Panel Equal Shaker Smooth Square Sticking 6/8 ↑ 8/0 ↑

**Bifold** 6/8\*\*

5 Panel
Smooth
Bead & Cove Sticking
6/8 ↑ 8/0 ↑

**Bifold** 6/8\*\*

6 Panel
Textured
Bead & Cove Sticking
6/8 ↑ 8/0 ↑

Bifold 6/8