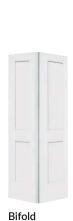

### Molded Panel Doors

1 Panel Shaker Smooth Square Sticking 6/8 8 8/0 6

Bifold 6/8\*\*

2 Panel Shaker Smooth Square Sticking 6/8 ^

**Bifold** 6/8\*\*

3 Panel Craftsman Shaker Smooth Square Sticking 6/8 ♠

Bifold 6/8\*\*

3 Panel Equal Shaker Smooth Square Sticking 6/8 ↑ 8/0 ↑

**Bifold** 6/8\*\*

5 Panel
Smooth
Bead & Cove Sticking
6/8 ↑ 8/0 ↑

**Bifold** 6/8\*\*

6 Panel
Textured
Bead & Cove Sticking
6/8 ↑ 8/0 ↑

Bifold 6/8