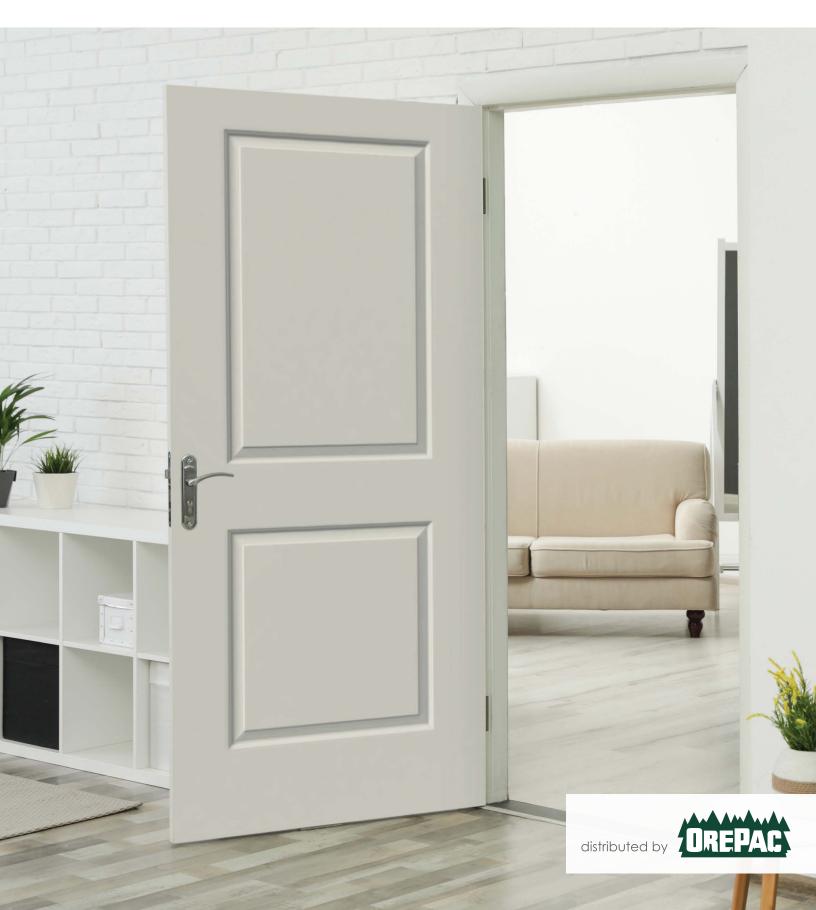

## What to Know About Flush & Molded Doors

### Long-Lasting Beauty

When you install a Steves & Sons molded panel door, you'll know that the perfect fit will stay the perfect fit — because these doors resist shrinking, swelling, cracking or splitting. The smooth or textured surface can be painted to match any décor, delivering eye-catching beauty for years to come.