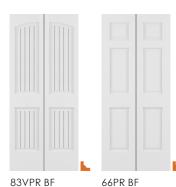

#### TRADITIONAL

**RAISED PANEL BIFOLD KNOTTY ALDER** 

**RAISED PANEL BIFOLD PRIMED** 

83VPR BF 2 PANEL ARCH V-GROOVE 6 PANEL

TRADITIONAL

82BF

2 PANEL

**FLAT PANEL BIFOLD KNOTTY ALDER** 