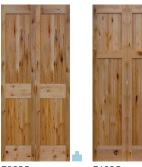

#### TRADITIONAL

**RAISED PANEL BIFOLD KNOTTY ALDER** 

**RAISED PANEL BIFOLD PRIMED** 

83VPR BF 2 PANEL ARCH V-GROOVE 6 PANEL

TRADITIONAL

82BF

2 PANEL

**FLAT PANEL BIFOLD KNOTTY ALDER** 