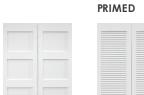

755BF

LOUVER/LOUVER 2 PANEL ARCH

LOUVER BIFOLD

ATTRIBUTE KEY:

Ovolo Sticking Square Sticking

Interior door height is 6'8" / thickness is 1-3/8" unless otherwise noted. Doors are shown with clear coat finish (except primed).