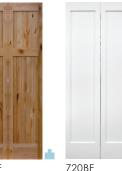

782BF 2 PANEL

TRADITIONAL

**FLAT PANEL BIFOLD** 

760BF **3 PANEL** 

720BF 1 PANEL

782BF 2 PANEL

730BF **3 PANEL** 

2 PANEL ARCH