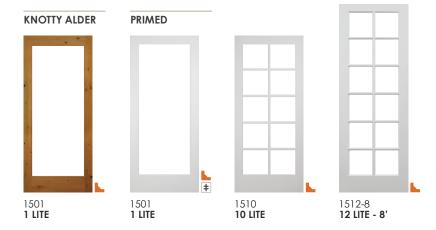

## Interior

#### TRADITIONAL

#### **RAISED PANEL**

#### **KNOTTY ALDER**



82 **2 PANEL** 



82V 2 PANEL V-GROOVE



83 2 PANEL ARCH



83V 2 PANEL ARCH V-GROOVE

#### TRADITIONAL

#### RAISED PANEL

#### PRIMED



82PR 2 PANEL



83PR 2 PANEL ARCH



83VPR 2 PANEL ARCH V-GROOVE



66PR **PANEL** 

#### **FLAT PANEL** KNOTTY ALDER



782 **2 PANEL** 



760 **3 PANEL** 

**LOUVER** 

#### TRADITIONAL

#### **FLAT PANEL**

#### PRIMED



720 / P20\*

1 PANEL



782 **2 PANEL** 



730 **3 PANEL SHAKER** 



760 **3 PANEL** 



755 5 PANEL

# PRIMED

LOUVER/LOUVER



# Interior

#### **CLEAR FRENCH**



#### **DECORATIVE**





301 PANTRY



306 PRIVACY



801 WHITE LAMI



402 **RAIN** 



601 MIRROR



401 NARROW REED



301 Pantry shown in primed

### Interior

#### TRADITIONAL

**RAISED PANEL BIFOLD KNOTTY ALDER** 





**RAISED PANEL BIFOLD PRIMED** 







83VPR BF 2 PANEL ARCH V-GROOVE 6 PANEL

TRADITIONAL

82BF

2 PANEL

**FLAT PANEL BIFOLD KNOTTY ALDER** 



782BF 2 PANEL

TRADITIONAL

**FLAT PANEL BIFOLD** 





760BF **3 PANEL** 



720BF 1 PANEL



782BF 2 PANEL



730BF **3 PANEL** 



2 PANEL ARCH



755BF

LOUVER/LOUVER 2 PANEL ARCH



LOUVER BIFOLD

ATTRIBUTE KEY:

Ovolo Sticking Square Sticking



Interior door height is 6'8" / thickness is 1-3/8" unless otherwise noted. Doors are shown with clear coat finish (except primed).

Cover: 3083 with 8701 sidelites Shown in kn