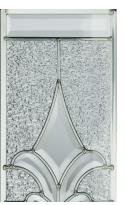

### CAMING

Caming refers to the metal banding that joins glass elements together within a decorative door. Choose from the following to create your unique look:

Patina

Zinc

Brass

Pasadena glass shown with Patina caming