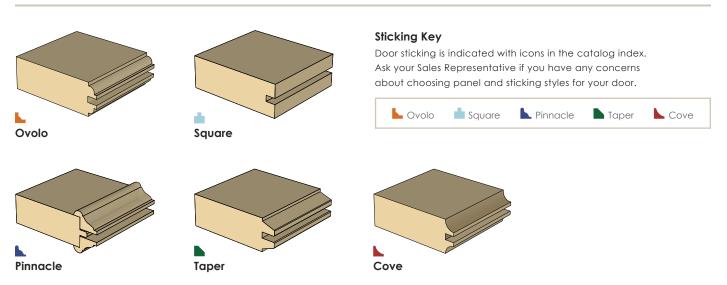

# Attention to Detail

## Panel, Sticking & Caming Options

Whether you're looking for a door with sleek contemporary styling or ornate decorative details, it's the panel, sticking, and caming options that complete the look. Although there are no set standards, coordinating the design of your interior and exterior doors provides continuity of style throughout your home.

#### **PANEL**



#### STICKING





### CAMING

Caming refers to the metal banding that joins glass elements together within a decorative door. Choose from the following to create your unique look:



Patina

Zinc



Brass



Pasadena glass shown with Patina caming