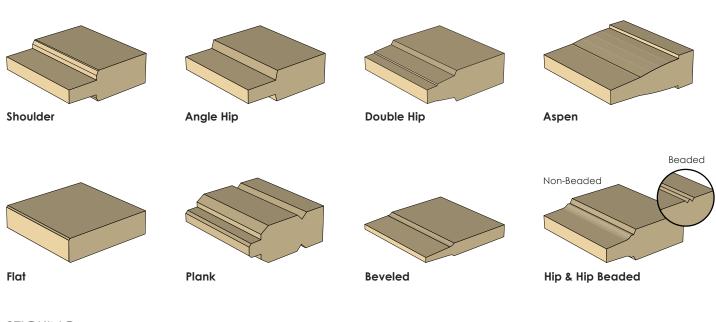

# Attention to Detail

## Panel, Sticking & Caming Options

Whether you're looking for a door with sleek contemporary styling or ornate decorative details, it's the panel, sticking, and caming options that complete the look. Although there are no set standards, coordinating the design of your interior and exterior doors provides continuity of style throughout your home.

#### **PANEL**



#### STICKING





### CAMING

Caming refers to the metal banding that joins glass elements together within a decorative door. Choose from the following to create your unique look:



Patina

Zinc



Brass



Pasadena glass shown with Patina caming