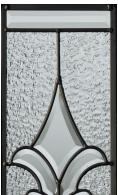

### CAMING

Caming refers to the metal banding that joins glass elements together within a decorative door. Choose from the following to create your unique look:

Patina

Zinc

Brass

Pasadena glass shown with Patina caming