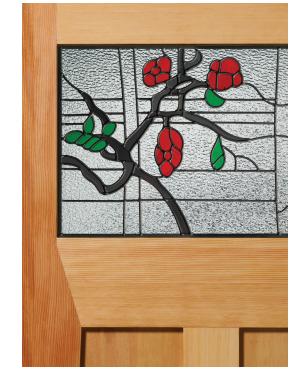

### CAMING

Caming refers to the metal banding that joins glass elements together within a decorative door. Choose from the following to create your unique look:

Patina

Zinc

Brass

Pasadena glass shown with Patina caming