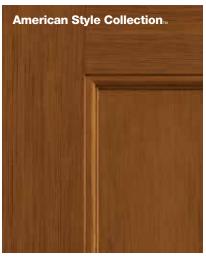

# Classic-Craft<sub>®</sub> Collections

Find the right style for any personality. Choose from premium fiberglass entryways in four wood grains or a smooth surface that all rival custom wood.

Both Classic-Craft and Fiber-Classic are rated a Consumers Digest Best Buy in the fiberglass entry doors category.