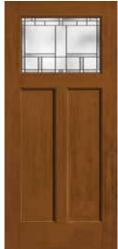

# Classic-Craft<sub>®</sub> Collections

Find the right style for any personality. Choose from premium fiberglass entryways in four wood grains or a smooth surface that all rival custom wood.

Both Classic-Craft and Fiber-Classic are rated a Consumers Digest Best Buy in the fiberglass entry doors category.