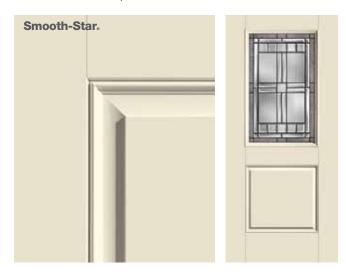

# Smooth-Star®

A smooth, ready-to-paint fiberglass door that offers excellent performance and value.