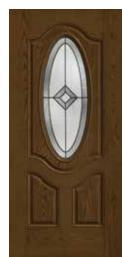

# Classic-Craft<sub>®</sub> Collections

Find the right style for any personality. Choose from premium fiberglass entryways in four wood grains or a smooth surface that all rival custom wood.

Both Classic-Craft and Fiber-Classic are rated a Consumers Digest Best Buy in the fiberglass entry doors category.