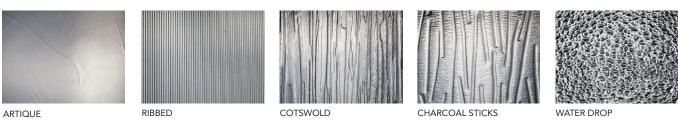

## **GLASS**

Woodgrain Doors offers 24 glass options to further customize your door. Choose from either a Clear Single Glazed or Insulated Low E glass types. Clear Single Glazed is a single piece of tempered glass whereas Low E Insulated is coated and insulated, which allows it to reflect radiant heat, making it a more energy efficient option.

## **NEW DECORATIVE GLASS**