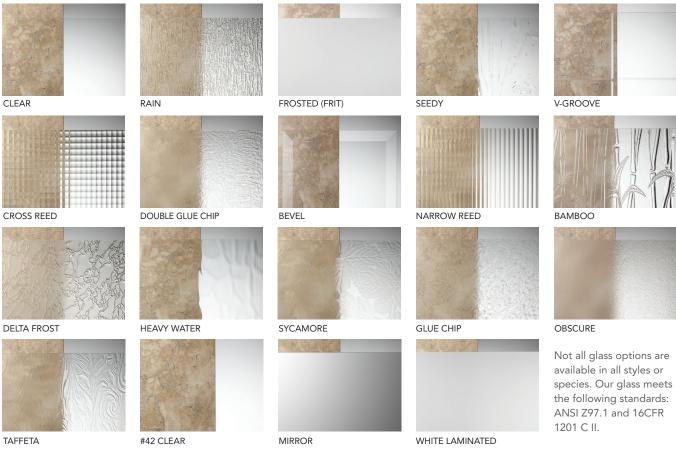

## **GLASS**

Woodgrain Doors offers 24 glass options to further customize your door. Choose from either a Clear Single Glazed or Insulated Low E glass types. Clear Single Glazed is a single piece of tempered glass whereas Low E Insulated is coated and insulated, which allows it to reflect radiant heat, making it a more energy efficient option.

## **NEW DECORATIVE GLASS**